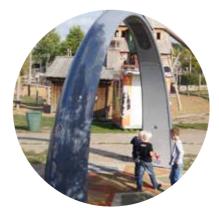

# **REFERENCES**

Zoo & Adventurepark, Thule, Germany

Since the 30th of June 2018, the Vikings live in Njordland. They are stationed in Zoo and adventurepark Thule. There, they encourage guests to move under the interactive dance arch, Yalp Sona. Creating new adventures together!

Mrs. Gasthaus states: "The guests react very positive to the Yalp Sona. In the beginning we were not sure about whether the interactive fits in our concept, but the product proved itself pretty quickly! Children are being enticed by the product and instantly feel engaged with the product. There is always movement under the arch! Music plays and kids are dancing. You can tell that the Yalp Sona attracts everyone: Kids who don't know each other start to play together and this is just fabulous. For me it's a great way to interact with my daughter as well."

The park decided to diversify themselves by designing a unique custom Sona play arch, so it fits perfectly into Njordland. It's not just the colors and figures that are unique, the voice is also customized. You hear a deep Viking's voice that people bond to. Even though it's a computer voice, it feels like a real Viking is living in the Yalp Sona and takes the kids with him on adventures.