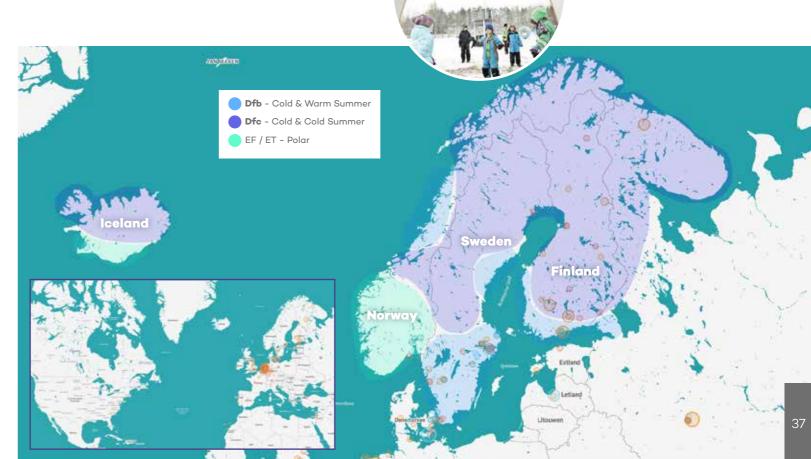

## **Cold climates ▼**

We designed all interactive playsets specifically for heavy-duty outdoor use. We have several outdoor installations above the Artic circle. In Sweden they know how to play outdoors even in the extreme cold.

#### Reference location

Bergvretenskolan, Sweden

Launeen Perhepuisto, Lathi Finland