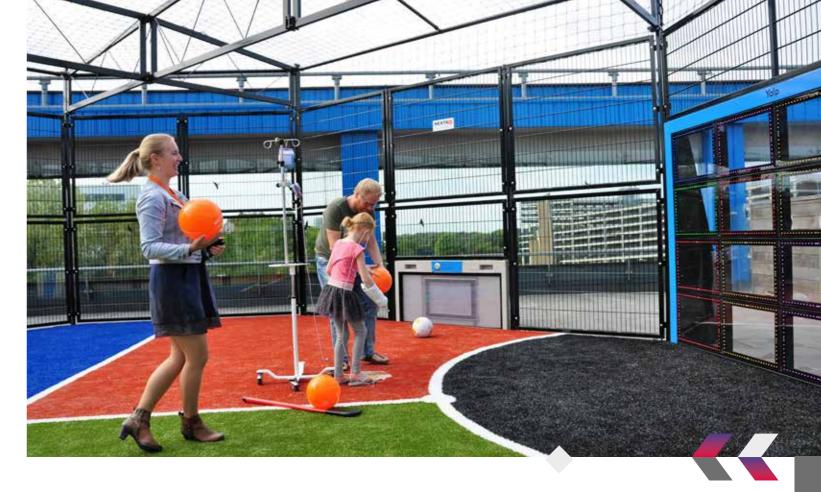

## **YALP SUTU** THE INTERACTIVE BALL WALL

The Yalp Sutu is an Interactive Ball Wall, containing 16 impactsensitive panels which measure and react to ball impact. Vivid LED lights and audio speakers give players feedback and encouragement on their performance. With more than 10 games available and new games constantly being developed. The ball wall is a perfect low-barrier entertainment device for public areas or commercial locations, but also for professional soccer training.

#### THE INTERACTIVE SPORTS COURT

The Yalp Toro was originally developed through the core idea of "Professional Sports Training through Play." This was done in collaboration with *Olympic Gold winning Dutch Field Hockey coach* **Marc Lammers**. Lammers used to play outdoors every day when he was younger. These days we find kids behind game consoles. Both kids and adults that practice sports benefit greatly from "playing around" with the ball in fun way. If you change the court, you also change the way users play.

The Yalp Toro is a colorful field with 4 interactive goals. The goals with LED-lighting and touch-sensitive panels light up and react to (ball) impact. The angled corners and 4 opposite goals maximize fun, high intensity and tactical game-play.