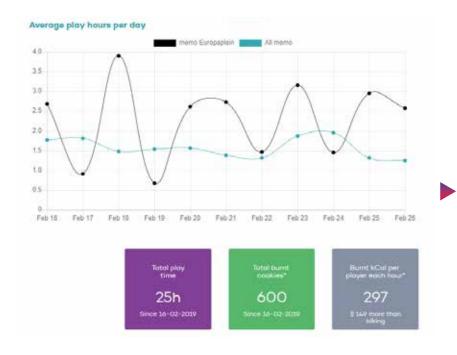

#### Memo - Rio del Sol School, Oxnard

Source: Great user statistics of the Memo at Rio del Sol School, Oxnard. The flatlines indicate weekends, when the playground is closed.

# Rio del Sol STEAM School, Onxard, California

Installed in December 2018, the Memo at the Rio del Sol S.T.E.A.M. K-8 school has been the most played of all the Memos on a schoolyard worldwide! Play statistics clearly show the weekends as an obvious flatline as the site is not open to the public. Rio focuses on developing the 5Cs of 21st century learning; collaboration, communication, critical thinking, creativity and caring while working to enhance student literacy skills in reading, writing, mathematics and technology. The Memo fits great into our mission.