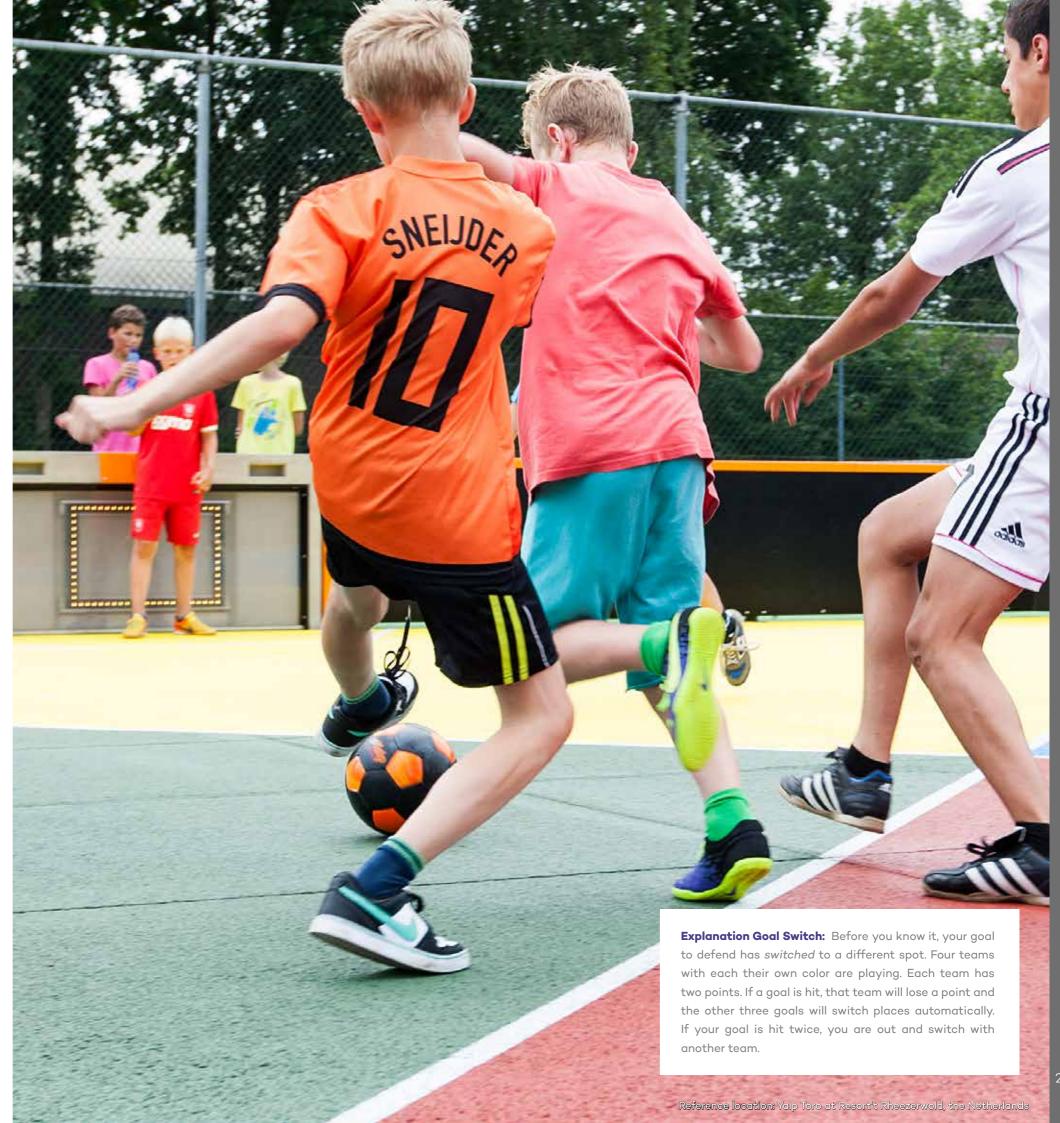

#### **Goal Switch**

Knockout your opponents. Remain on the field as long as possible.