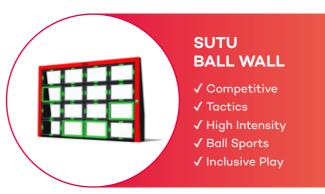

## **YALP SUTU** THE INTERACTIVE BALL WALL

The Yalp Sutu is an Interactive Ball Wall, containing 16 impactsensitive panels which measure and react to ball impact. Vivid LED lights and audio speakers give players feedback and encouragement on their performance. With more than 10 games available and new games constantly being developed. The ball wall is a perfect low-barrier entertainment device for public areas or commercial locations, but also for professional soccer training.