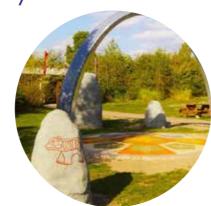

# **REFERENCES**

Zoo & Adventurepark, Thule, Germany

Since the 30th of June 2018, the Vikings live in Njordland. They are stationed in Zoo and adventurepark Thule. There, they encourage guests to move under the interactive dance arch, Yalp Sona. Creating new adventures together!

Mrs. Gasthaus states: "The guests react very positive to the Yalp Sona. In the beginning we were not sure about whether the interactive fits in our concept, but the product proved itself pretty quickly! Children are being enticed by the product and instantly feel engaged with the product. There is always movement under the arch! Music plays and kids are dancing. You can tell that the Yalp Sona attracts everyone: Kids who don't know each other start to play together and this is just fabulous. For me it's a great way to interact with my daughter as well."

The park decided to diversify themselves by designing a unique custom Sona play arch, so it fits perfectly into Njordland. It's not just the colors and figures that are unique, the voice is also customized. You hear a deep Viking's voice that people bond to. Even though it's a computer voice, it feels like a real Viking is living in the Yalp Sona and takes the kids with him on adventures.