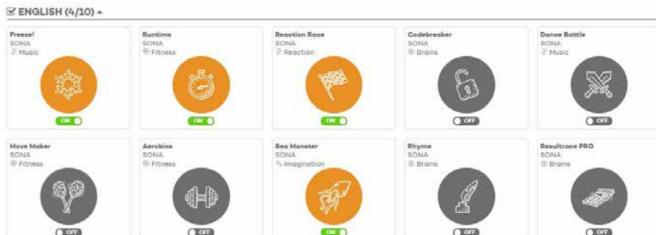

#### **GAME STARTER BUNDLE**

#### Freeze!

A fresh take on the game musical chairs. Dance and stand still when the music stops.

#### Moon Monster

Imaginary monsters invaded the playground. Sneak around and don't let the monster catch you.

#### Runtime

Challenge yourself or your friends. Design your own race track and set a good time.

#### Codebreaker

Pull off the perfect bank heist. Remember and enter the correct vault combinations.

#### **Reaction Race**

Showcase your ninja reflexes. Stand as quick as you can on the correct spot.

- 1 I MOTION DETECTION CAMERA
- 2 I LIGHT MODULE TO PLAY AFTER DAWN
- 3 | STEEL INNER CONSTRUCTION
- 4 | EYE CATCHER (VARIOUS COLORS)
- 5 | PICK A GAME (PUSH & PLAY)
- 6 | SOUND OUTPUT
- 7 | GAME FLOOR (CUSTOMIZABLE)