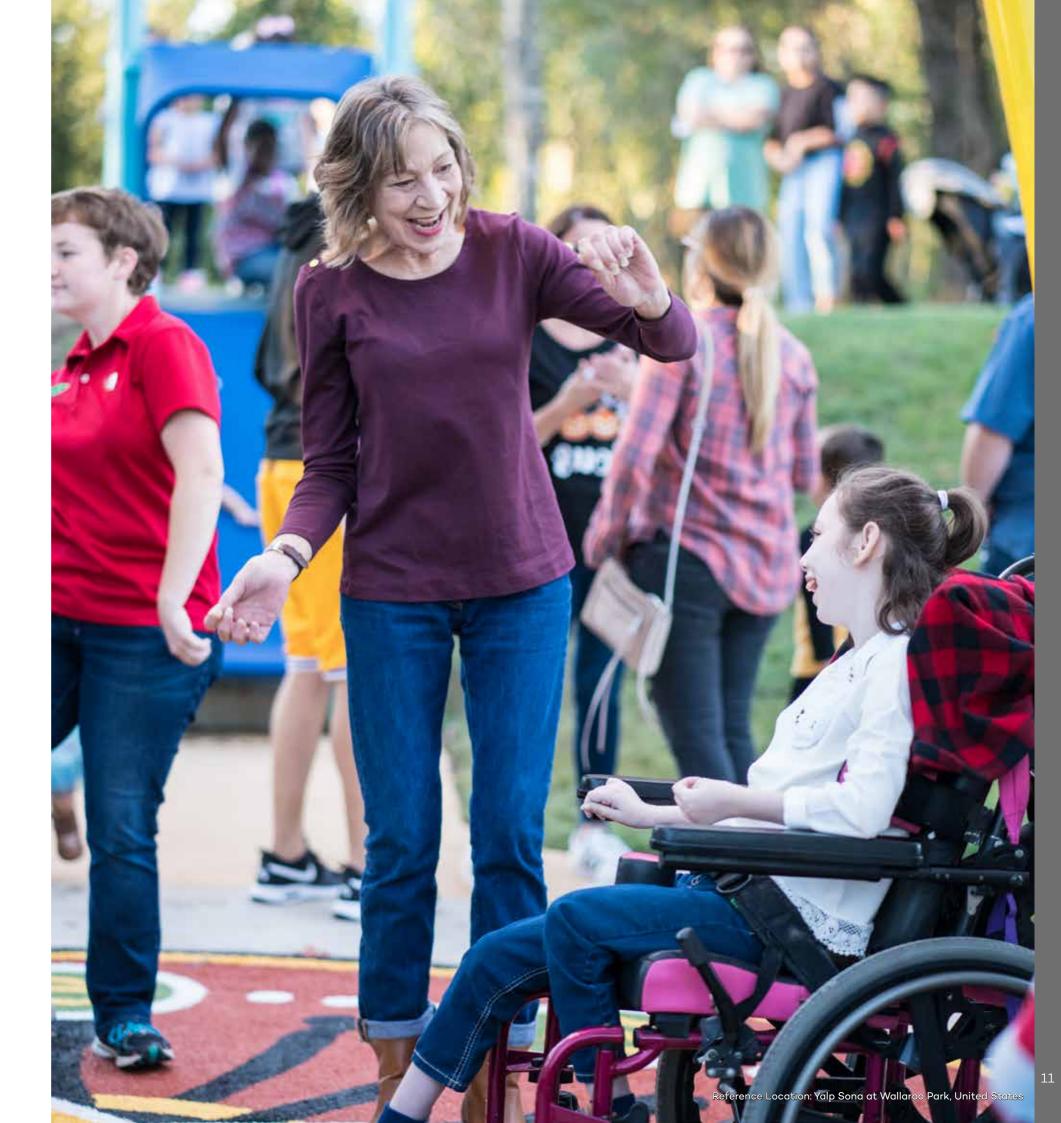

# Wallaroo Park, Montgomery

"The Sona Arch in Woodforest has turned out to be one of our most popular parks. We have a large group of home schooled children and I have heard this is one of their weekly lessons for young grade school children. It is a popular evening spot after school and filled on the weekends with all age children. The community loves it and they think it is really neat to have something so high tech for the kids to play on." - Faith Pitman, Director of Marketing – Woodforest

Opened spring 2018 in Woodforest, Wallaroo Park features a Sona Play Arch, a structure that employs smart technology for interactive games. A master-planned community in Houston is now home to a unique play structure designed for children of all ages and abilties.

Located in South Montgomery County, the Woodforest development is the first in the U.S. to incorporate a Sona Play Arch. Sona Play uses smart camera technology to measure movement of those playing its games. The amenity merges interactive technology and outdoor play in a fully-accessible park space. Wallaroo Park, which started construction in January 2018, features the dynamic structure that uses smart camera technology to measure the movement of those playing games using sound and movement. "This is very cutting edge," says Virgil Yoakum, general manager of Woodforest. "Children are able to play a number of games and the smart technology is able to determine who wins. It's all designed to keep kids moving and having fun."

The colorful 12.5-foot-tall, 16.4-foot-wide arch is anchored by a play floor that features colors and numbers used in the interactive technology, all of which have increasingly difficult levels of play. Due to its size, the Sona Play Arch can also accommodate children in wheelchairs and is developed to be accessible for children with mental and physical disabilities. Developed by Yalp, the Sona Play Arch has been installed in more than 690 locations worldwide, including public park spaces, shopping malls, and health centers.