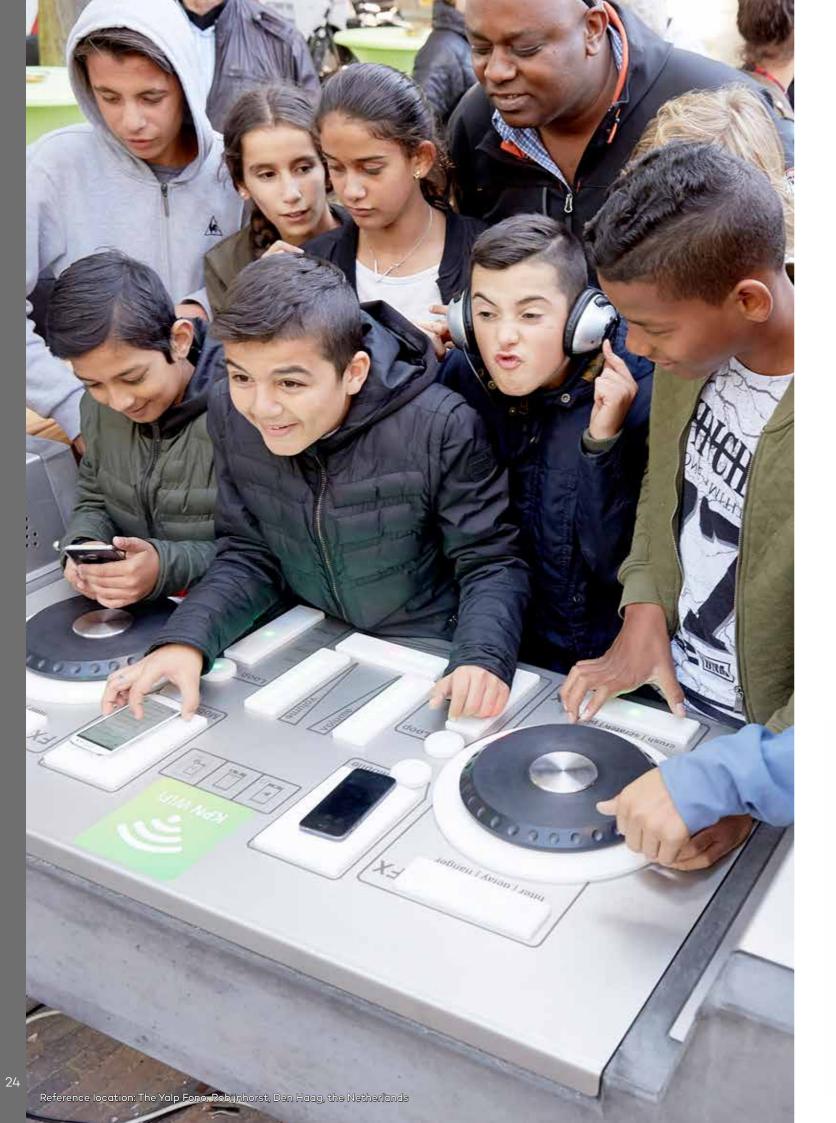

## **YALP FONO**

#### THE INTERACTIVE OUTDOOR DJ BOOTH

The Yalp Fono outdoor DJ-table meets the demands of teenagers, like their perpetual use of mobile phones, the listening to and sharing of music, and of course socializing and hanging out with friends. The Yalp Fono works very simple: play music on your phone and place it on the designated spot on the DJ-table. The Yalp Fono picks up the audio and amplifies it. After that you can mix your music and add effects just like professional DJ's. The Yalp Fono stays up to date as teenagers bring their own music.

#### 1. Electronics outdoors, are you sure that's resilient?

The interactives are developed to withstand the toughest outdoor conditions, according to EN 1176: 2008. All electronic components are housed in a solid steel or concrete construction. Over 700 installed interactives show that a computer in the public space are not a problem at all and that the **products developed by** Yalp are resilient. Great examples are the Sutu soccer wall at the Newtonplein in the Hague and the Fono Dj booth at Bijlmerpark in Amsterdam.