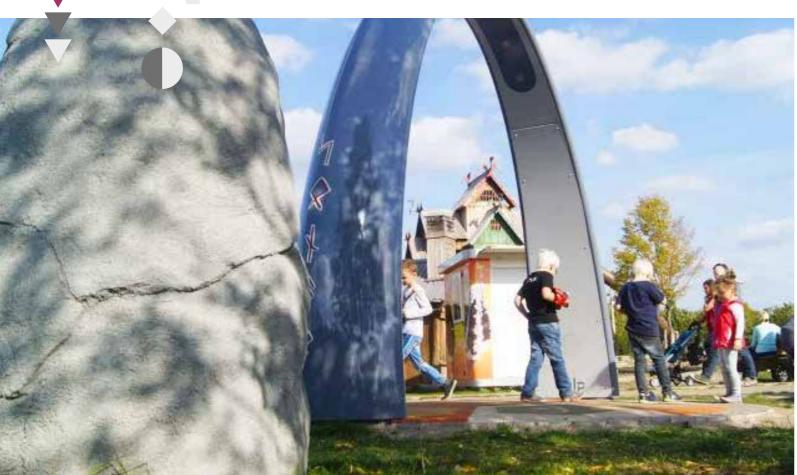

# **REFERENCES**

Zoo & Adventurepark, Thule, Germany

Since the 30th of June 2018, the Vikings live in Njordland. They are stationed in Zoo and adventurepark Thule. There, they encourage guests to move under the interactive dance arch, Yalp Sona. Creating new adventures together!

Mrs. Gasthaus states: "The guests react very positive to the Yalp Sona. In the beginning we were not sure about whether the interactive fits in our concept, but the product proved itself pretty quickly! Children are being enticed by the product and instantly feel engaged with the product. There is always movement under the arch! Music plays and kids are dancing. You can tell that the Yalp Sona attracts everyone: Kids who don't know each other start to play together and this is just fabulous. For me it's a great way to interact with my daughter as well."

The park decided to diversify themselves by designing a unique custom Sona play arch, so it fits perfectly into Njordland. It's not just the colors and figures that are unique, the voice is also customized. You hear a deep Viking's voice that people bond to. Even though it's a computer voice, it feels like a real Viking is living in the Yalp Sona and takes the kids with him on adventures.