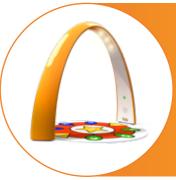

#### SONA **PLAY ARCH**

- √ Educational
- ✓ Inclusive Play
- √ Family Fun

Brains Imagination

#### THE INTERACTIVE DANCE & PLAY ARCH

The Yalp Sona is an interactive Play & Dance Arch. The unique audio-guided playset contains a motion detection camera that converts movement on the play floor into sounds. Play games by simply pressing the button. The playset is specifically designed for outdoor use, but works perfect for indoor locations as well. It's a real eye-catcher and is the most versatile and inclusive interactive playset for all ages and all abillities, over a 100 have been placed in schools, public areas, recreational facilities and even senior homes.