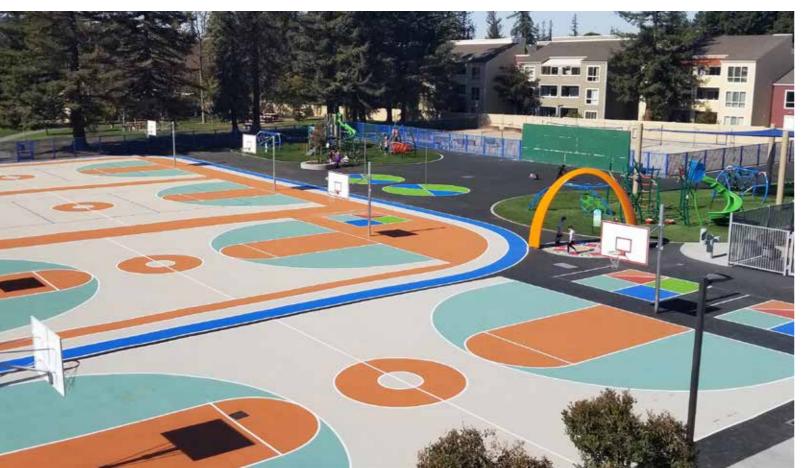

# Campbell School of Innovation, California

Campbell School District was the first school district to install Yalp interactives in the US. In September 2018, a dance arch Sona and two interactive ball wall Sutus were installed at Campbell School of Innovation. The interactives get used every day. Students flock to the interactives, and play statistics show usage drops when weather conditions limit outdoor play.

The design team (ANLA associates and AEDIS architects) did a great job in incorporating the interactives in the impressive playground. In the 2019 summer the school district will have another scoop when Rosemary Elementary school will be the first in the US to install an interactive Toro court.