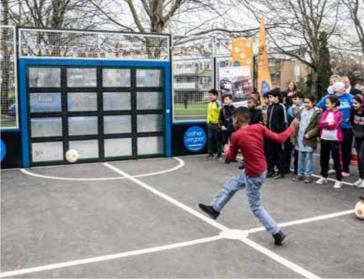

## **YALP SUTU** THE INTERACTIVE BALL WALL

The Yalp Sutu is an Interactive Ball Wall, containing 16 impactsensitive panels which measure and react to ball impact. Vivid LED lights and audio speakers give players feedback and encouragement on their performance. With more than 10 games available and new games constantly being developed. The ball wall is a perfect low-barrier entertainment device for public areas or commercial locations, but also for professional soccer training.

#### **MULTISKILLS**

The Sutu ball wall targets many skills. From acceleration to long passing. It's a great addition to Sport Training Programs, Soccer Clubs, Sport and Recreation parks and much more.