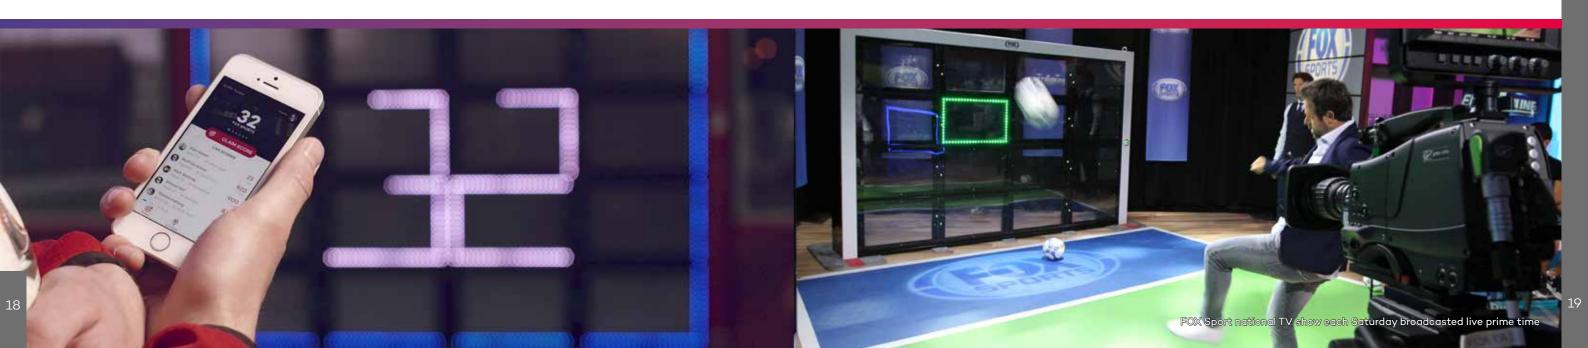

# The Yalp Sutu competiton App

The way we experience sport is changing rapidly. Technology is bringing the fans closer to the action, allowing them to immerse themselves in live, streamed content on demand. This ever changing digital world is one of the reasons we developed the Yalp Sutu competion App, to enhance the play experience, entice players back to the wall and take interactive sports to the next level!

#### DOWNLOAD FOR FREE AND JOIN THE WORLDWIDE COMPETITION

#### **CONNECT ONLINE WITH YOUR FRIENDS**

- ✓ Find Yalp Sutu soccer walls close to your location
- ✓ Claim personalized highscores using Facebook or guest login
- ✓ Earn badges for special achievements
- ✓ See your friends' highscores

#### JOIN THE WORLDWIDE COMPETITION

- ✓ Check international rankings
- ✓ Check your progress in developing your skills
- ✓ See how others are playing around the world, live!
- ✓ And much more...