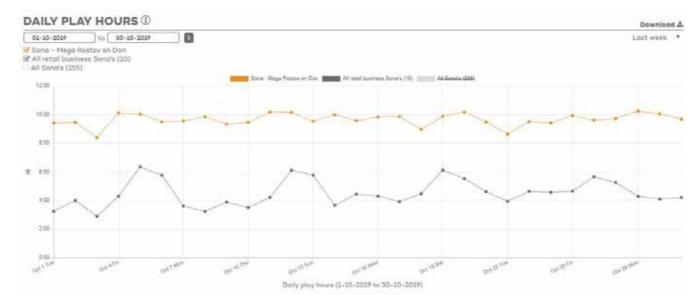

#### MY GAMES

Ability to switch games on and off

Reference location: Shopping Mall Mega Rostov on Don - Russia

Pre-set time and volume settings for the entire week.

4.

<sup>\*</sup> Prices may vary throughout the year, check the Yalp Game Store for promotions and updated pricing.