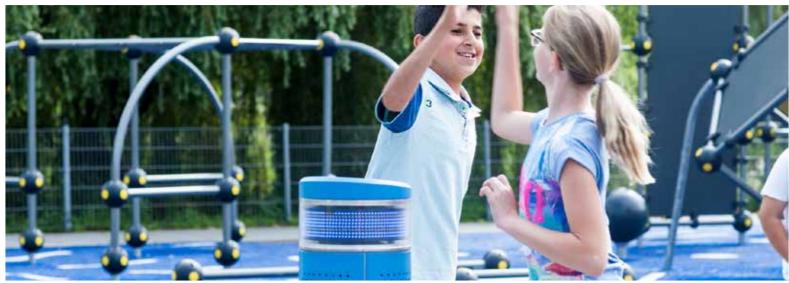

#### THE INTERACTIVE ACTIVITY ZONE

The Yalp Memo is an exciting and fun play set that gives kids (and adults) plenty of physical challenge. The game posts with 360° touch screens give a **balanced mix between fun, educational and physical challenges**. The games can be picked by pushing the button on the master post in the middle and tapping on the game icon on the screen. Thanks to its built-in wireless internet connection, the Yalp Memo games can be uploaded from the gameshop, as new games are developed annually.

# Yalp Memo Challenging in all areas

Yalp is a trendsetter and leader in the area of interactive playgrounds with the introduction of the Yalp Memo. Yalp quickly applies the latest technology and newest methodology into their products. By continuing to develop new games for their existing products, Yalp keeps providing new challenges for the user. The Memo has a reasonable playing surface on which children can play alone or with large groups. Due to the variation in games, the Memo is entertaining for all age groups. The flat surface also makes the Memo accessible for children using mobility devices. Parents that play along with their children consider the Memo fun and challenging. This is a great fit for a product that entertains the entire family. The Memo is an ideal multi-generational play activity.