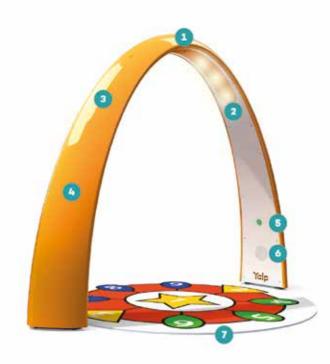

#### **Reaction Race**

Showcase your ninja reflexes. Stand as quick as you can on the correct spot.

- 1 I MOTION DETECTION CAMERA
- 2 I LIGHT MODULE TO PLAY AFTER DAWN
- 3 | STEEL INNER CONSTRUCTION
- 4 | EYE CATCHER (VARIOUS COLORS)
- 5 | PICK A GAME (PUSH & PLAY)
- 6 | SOUND OUTPUT
- 7 | GAME FLOOR (CUSTOMIZABLE)