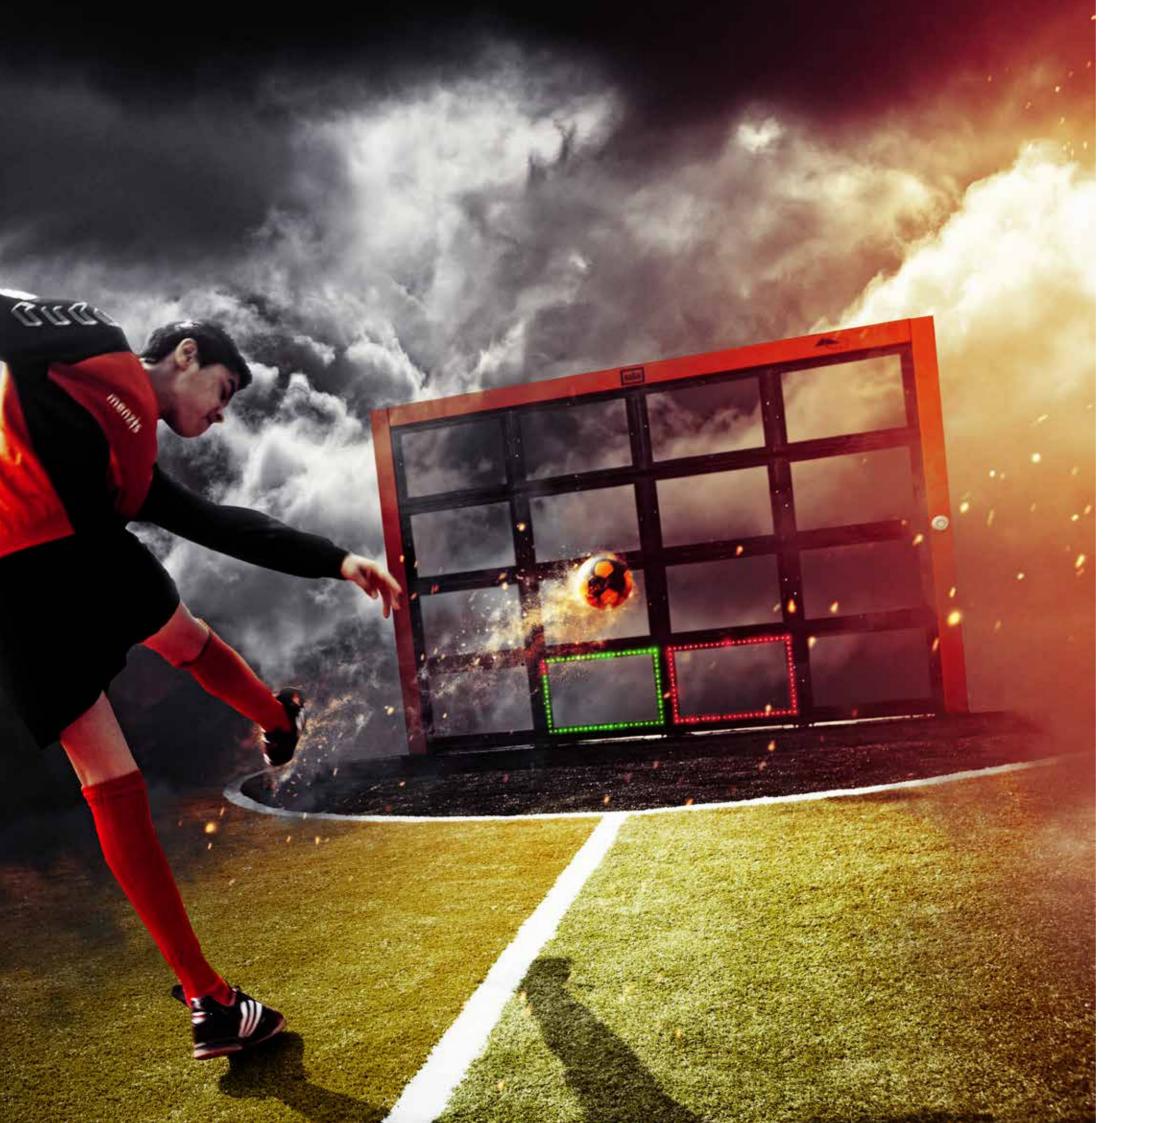

## **YALP SUTU** THE INTERACTIVE BALL WALL

The Yalp Sutu is an Interactive Ball Wall, containing 16 impactsensitive panels which measure and react to ball impact. Vivid LED lights and audio speakers give players feedback and encouragement on their performance. With more than 10 games available and new games constantly being developed. The ball wall is a perfect low-barrier entertainment device for public areas or commercial locations, but also for professional soccer training.

#### **Specifications**

- 1 | SPEAKERS
- 2 | PICK A GAME (PUSH & PLAY)
- 3 | RESILIENT LED PANELS
- 4 | STEEL CONSTRUCTION (VARIOUS COLORS)