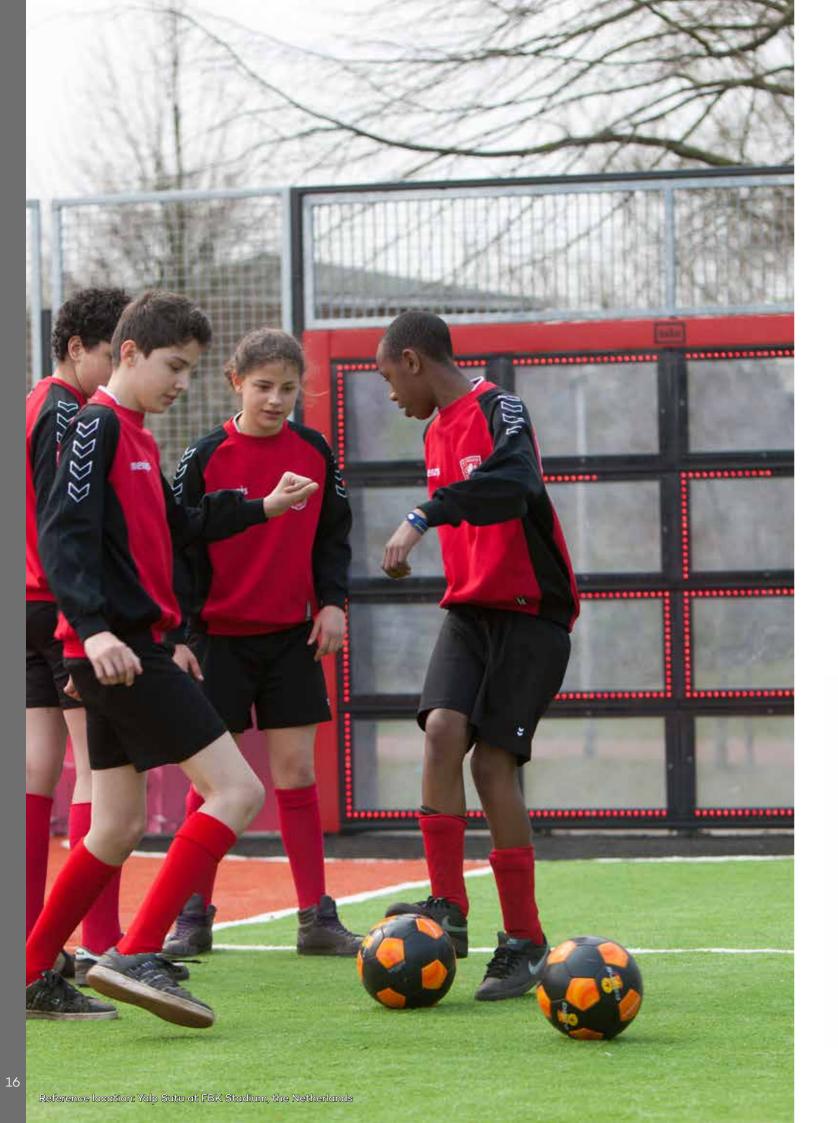

## **YALP SUTU** THE INTERACTIVE BALL WALL

The Yalp Sutu is an Interactive Ball Wall, containing 16 impactsensitive panels which measure and react to ball impact. Vivid LED lights and audio speakers give players feedback and encouragement on their performance. With more than 10 games available and new games constantly being developed. The ball wall is a perfect low-barrier entertainment device for public areas or commercial locations, but also for professional soccer training.

#### **MULTISKILLS**

The Sutu ball wall targets many skills. From acceleration to long passing. It's a great addition to Sport Training Programs, Soccer Clubs, Sport and Recreation parks and much more.