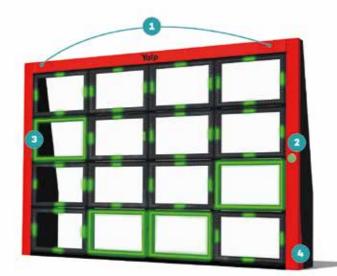

## **YALP SUTU** THE INTERACTIVE BALL WALL

The Yalp Sutu is an Interactive Ball Wall, containing 16 impactsensitive panels which measure and react to ball impact. Vivid LED lights and audio speakers give players feedback and encouragement on their performance. With more than 10 games available and new games constantly being developed. The ball wall is a perfect low-barrier entertainment device for public areas or commercial locations, but also for professional soccer training.

#### **Specifications**

- 1 | SPEAKERS
- 2 | PICK A GAME (PUSH & PLAY)
- 3 | RESILIENT LED PANELS
- 4 | STEEL CONSTRUCTION (VARIOUS COLORS)