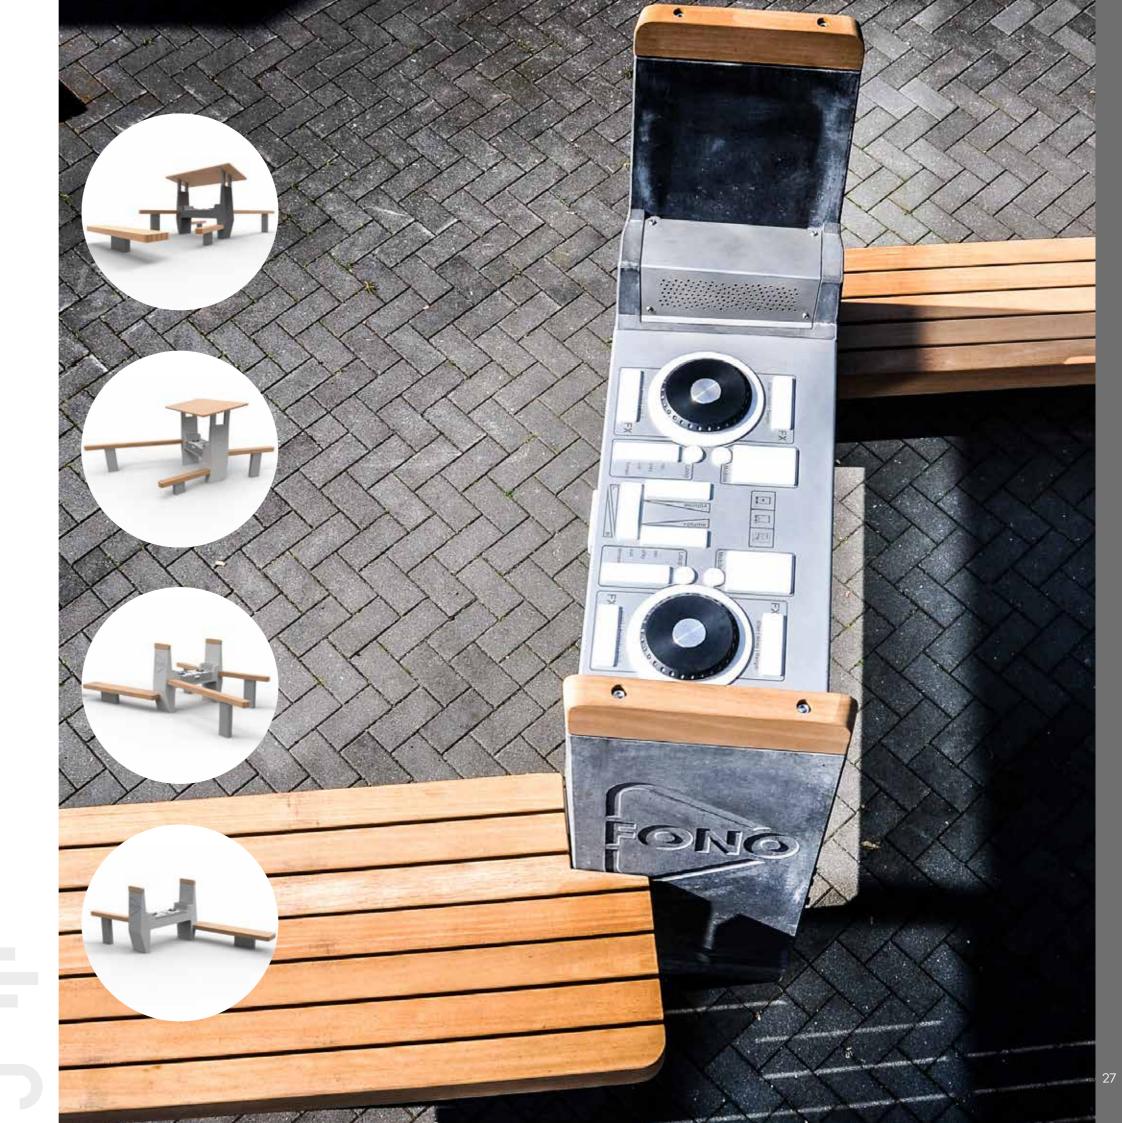

# Yalp Fono Design edition

Properly equipped public areas facilitate and encourage social cohesion. In collaboration with urban and park furniture producer Grijsen, Yalp developed **the 'Design edition' of the Yalp Fono**. Solid wooden street furniture are joined to steel frameworks and concrete bases, to the outdoor DJ table.

The combination of wood, concrete and steel gives this design edition a tough, solid, yet refined look. The Yalp Fono design edition is available in various pre-combined models; A, B, C, D and J, but also in separate customisable elements. This allows you to "build your own Yalp Fono Dj booth." The concrete DJ-Table is the base, to which one or multiple benches, chill bars, tables, and even a dancefloor can be added. Plane II is a line of furniture with a solid and modern look, yet still maintains a friendly character thanks to its rounded corners.