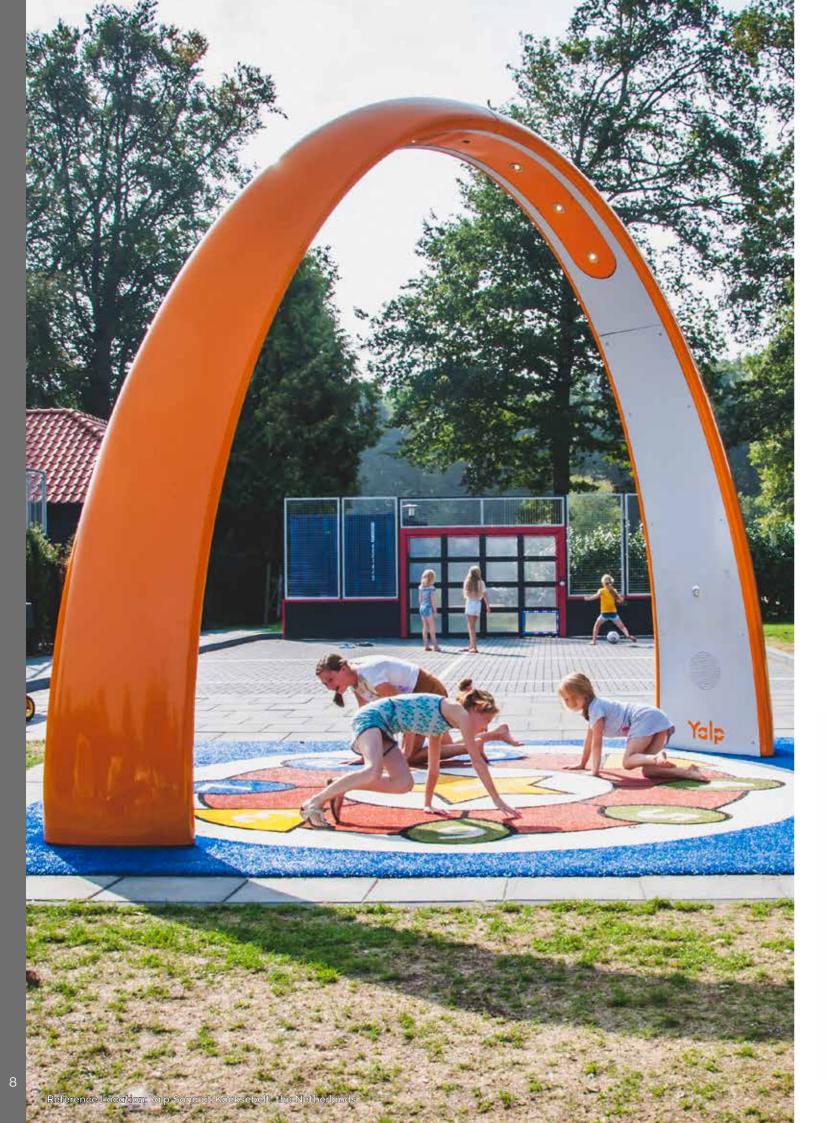

#### THE INTERACTIVE DANCE & PLAY ARCH

The Yalp Sona is an interactive Play & Dance Arch. The unique audio-guided playset contains a motion detection camera that converts movement on the play floor into sounds. Play games by simply pressing the button. The playset is specifically designed for outdoor use, but works perfect for indoor locations as well. It's a real eye-catcher and is the most versatile and inclusive interactive playset for all ages and all abillities, over a 100 have been placed in schools, public areas, recreational facilities and even senior homes.

# Yalp Sona Inclusive Play

The Yalp Sona Play arch experience goes beyond the accessibility guidelines as children of all abilities truly play alongside one another. The Yalp Sona is **truly inclusive.** We have witnessed plenty of children with mental or physical disabilities who completely light up when playing the Yalp Sona. One particular example is a child with autism that would usually remain non-reactive in every day situations and completely lit up, moved her arms, danced and smiled while playing underneath the Sona arch.