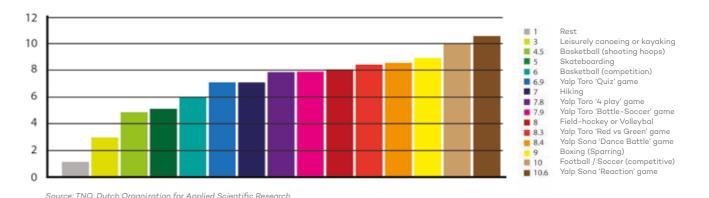

# **High exercise intensity**

Interactive play sets all greatly exceed their traditional counterparts in terms of exercise intensity. The research statistics below show the movement intensity of the Yalp Sona play arch and Yalp Toro Court in comparison to other sports. The statistics are measured in MET value, which stands for Metabolic Equivalent and is a unit of measure within physiology. One MET is equal to a person's metabolic rate while sitting or resting. **The Yalp Sona "ReactionRace" game achieved more than 10 MET points, which makes it more active than biking** (MET 4.5), Basketball (MET 6), running (MET 6.2), or non-competitive Soccer (MET 7).