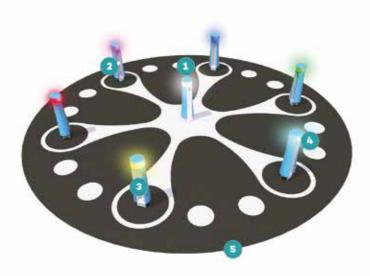

#### Runner

The ultimate speed challenge. Run as fast as you can and complete two full rounds.

- 1 | PICK GAMES AT THE MASTER POST
- 2 | STEEL BASE
- 3 | BASIC GAME POSTS (6X)
- 4 I 360° TOUCH SCREEN
- 5 | VERSATILE GAME FLOOR (CUSTOMIZABLE) Ø8 METERS (26'2.96")