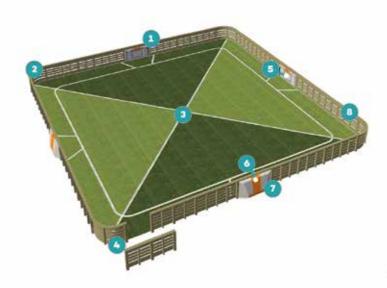

#### THE INTERACTIVE SPORTS COURT

The Yalp Toro was originally developed through the core idea of "Professional Sports Training through Play." This was done in collaboration with *Olympic Gold winning Dutch Field Hockey coach* **Marc Lammers**. Lammers used to play outdoors every day when he was younger. These days we find kids behind game consoles. Both kids and adults that practice sports benefit greatly from "playing around" with the ball in fun way. If you change the court, you also change the way users play.

The Yalp Toro is a colorful field with 4 interactive goals. The goals with LED-lighting and touch-sensitive panels light up and react to (ball) impact. The angled corners and 4 opposite goals maximize fun, high intensity and tactical game-play.

#### 4Play

Your rules, your game. Use the 4 goals in the way you like to play.

- 1 I PICK GAMES AT THE MASTER GOAL
- 2 I BOARDING (WOODEN ACE SPORT MODEL)
- 3 | SPECIAL FIELD DESIGN (CUSTOMIZABLE)
- 4 | OFFSET ENTRANCE
- 5 | TOUCH-SENSITIVE PANELS
- 6 | BASIC GOAL (3X)
- 7 | CONCRETE BASE
- 8 | ROUNDED CORNERS FOR MORE ACTIVE GAME PLAY
- G INTERNET CONNECTION FOR NEW GAMES & UPDATES