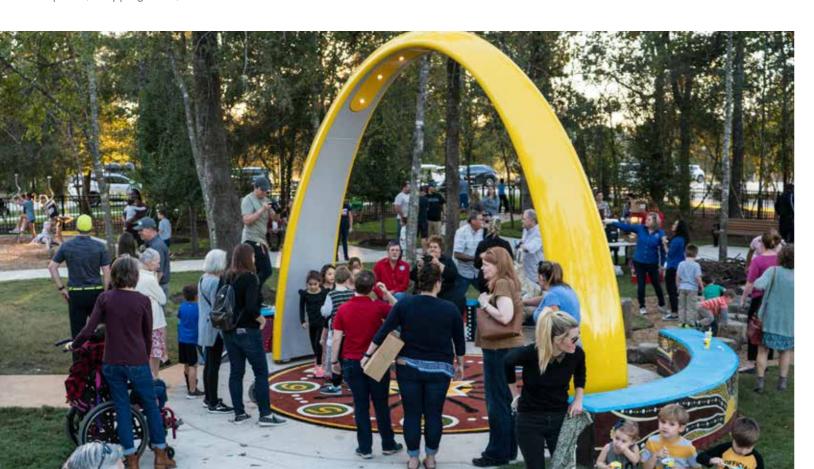

# Wallaroo Park, Montgomery

"The Sona Arch in Woodforest has turned out to be one of our most popular parks. We have a large group of home schooled children and I have heard this is one of their weekly lessons for young grade school children. It is a popular evening spot after school and filled on the weekends with all age children. The community loves it and they think it is really neat to have something so high tech for the kids to play on." - Faith Pitman, Director of Marketing – Woodforest

Opened spring 2018 in Woodforest, Wallaroo Park features a Sona Play Arch, a structure that employs smart technology for interactive games. A master-planned community in Houston is now home to a unique play structure designed for children of all ages and abilties.

Located in South Montgomery County, the Woodforest development is the first in the U.S. to incorporate a Sona Play Arch. Sona Play uses smart camera technology to measure movement of those playing its games. The amenity merges interactive technology and outdoor play in a fully-accessible park space. Wallaroo Park, which started construction in January 2018, features the dynamic structure that uses smart camera technology to measure the movement of those playing games using sound and movement. "This is very cutting edge," says Virgil Yoakum, general manager of Woodforest. "Children are able to play a number of games and the smart technology is able to determine who wins. It's all designed to keep kids moving and having fun."

The colorful 12.5-foot-tall, 16.4-foot-wide arch is anchored by a play floor that features colors and numbers used in the interactive technology, all of which have increasingly difficult levels of play. Due to its size, the Sona Play Arch can also accommodate children in wheelchairs and is developed to be accessible for children with mental and physical disabilities. Developed by Yalp, the Sona Play Arch has been installed in more than 690 locations worldwide, including public park spaces, shopping malls, and health centers.