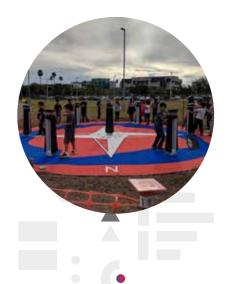

# Rio del Sol STEAM School, Onxard, California

Installed in December 2018, the Memo at the Rio del Sol S.T.E.A.M. K-8 school has been the most played of all the Memos on a schoolyard worldwide! Play statistics clearly show the weekends as an obvious flatline as the site is not open to the public. Rio focuses on developing the 5Cs of 21st century learning; collaboration, communication, critical thinking, creativity and caring while working to enhance student literacy skills in reading, writing, mathematics and technology. The Memo fits great into our mission.

Besides being the first school in the US to adopt a Memo, the design itself is unique as well. The school and architect (Gaylaird Christopher from Architects4Education) wanted the area to celebrate the heritage of the Native Americans, who've had a relationship to this particular site for thousands of years. The site lies next to one of the largest natural rivers in SoCal. The custom designed turf includes the river and traditional Chumash canoes to reflect the 'right of passage experience' (when the Chumash peddle out to the Channel Islands). It also contains a compass point and the words truth and energy, two core values in a diagram that reflect important beliefs of the Chumash in a three dimensional way.