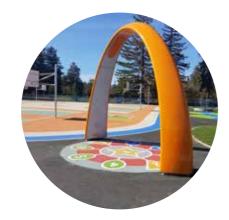

Yalp launched the world's first interactive play set in 2007, with great success: The Yalp Sona Play arch. Soon thereafter the Yalp Sutu, Yalp Fono, Yalp Memo and Yalp Toro followed suit. Today, over 670 parks, schools, healthcare facilities, public areas, shopping malls, community centers, amusement parks world wide, bring into play the Yalp interactives.

#### THE INTERACTIVE DANCE & PLAY ARCH

The Yalp Sona is an interactive Play & Dance Arch. The unique audio-guided playset contains a motion detection camera that converts movement on the play floor into sounds. Play games by simply pressing the button. The playset is specifically designed for outdoor use, but works perfect for indoor locations as well. It's a real eye-catcher and is the most versatile and inclusive interactive playset for all ages and all abillities, over a 100 have been placed in schools, public areas, recreational facilities and even senior homes.