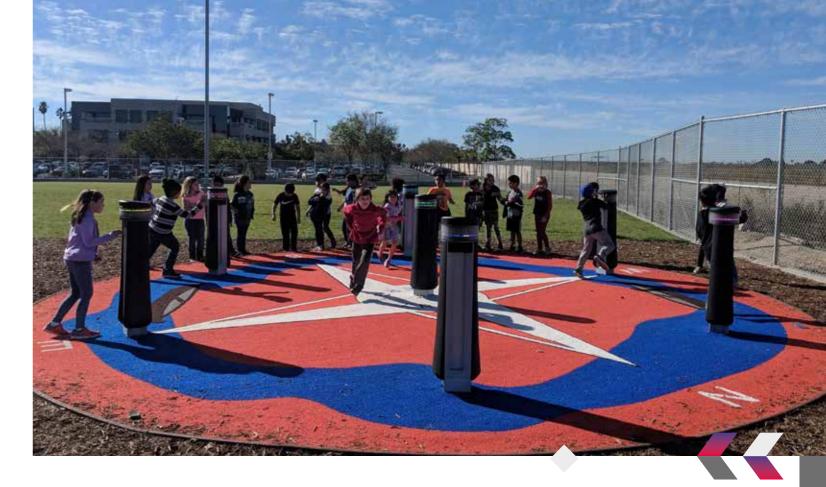

# Rio del Sol STEAM School, Onxard, California

Installed in December 2018, the Memo at the Rio del Sol S.T.E.A.M. K-8 school has been the most played of all the Memos on a schoolyard worldwide! Play statistics clearly show the weekends as an obvious flatline as the site is not open to the public. Rio focuses on developing the 5Cs of 21st century learning; collaboration, communication, critical thinking, creativity and caring while working to enhance student literacy skills in reading, writing, mathematics and technology. The Memo fits great into our mission.

Besides being the first school in the US to adopt a Memo, the design itself is unique as well. The school and architect (Gaylaird Christopher from Architects4Education) wanted the area to celebrate the heritage of the Native Americans, who've had a relationship to this particular site for thousands of years. The site lies next to one of the largest natural rivers in SoCal. The custom designed turf includes the river and traditional Chumash canoes to reflect the 'right of passage experience' (when the Chumash peddle out to the Channel Islands). It also contains a compass point and the words truth and energy, two core values in a diagram that reflect important beliefs of the Chumash in a three dimensional way.

All in all, the Memo is an important element in the school's overall vision to design outdoor environments to function as classrooms and the school is heavily involved to make future games even better. Tech champs Mr. Romano and Mr Koga and the students are currently working with Yalp's game developer to give feedback on the new Mathematics game.

"The YALP Memo is a fantastic addition to any playground and brings a new, fresh, and innovative dimension to outdoor playtime. The YALP Memo allows students to learn through unstructured play, which helps them develop communication and negotiation skills between peers. My students love to play the various interactive games on the YALP Memo because they are able to "learn and have fun while exercising!". I would highly recommend the YALP Memo to any school or organization looking for a creative and dynamic game system that lets children learn via play!" - Rickey Koga, Second Grade Teacher, Rio del Sol STEAM School.