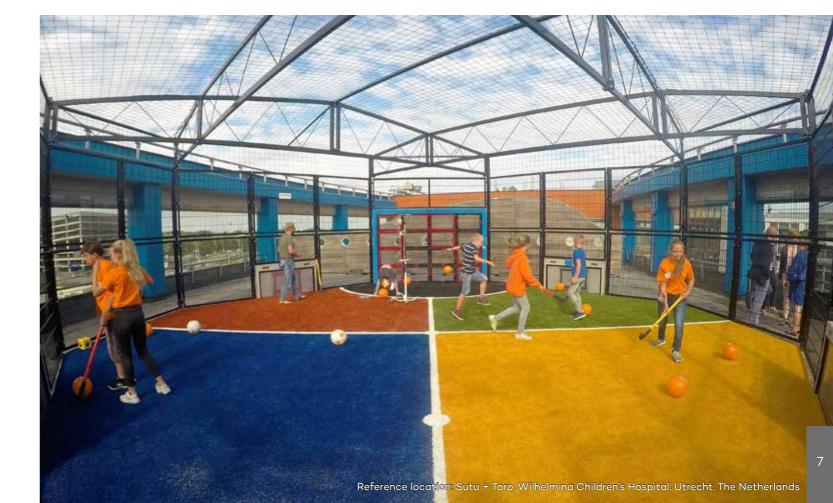

# Utrecht, Childrens Hospital, The Netherlands

Sporting and playing as a means to forget you are sick for at least a moment; that is one of the reasons why the Wilhelmina Childrens hospital in Utrecht, the Netherlands have implemented a sportsfacility on their rooftop.

The children themselves opened the spectacular octagon. Under the watchful eye of the mayor of Zanen and ice-skating legend Jochem Uytdehaage. A patient named George threw a ball onto the top panels of the soccer wall and with that, not only was the sportscage opened, but also the National Sportsweek had commenced.

#### Making rehabilitating more fun.

Together with the kids, Jochem Uytdehaage opened the octagon: "Through smart technology used in these playsets, you not only make playing and rehabilitating more fun, but also more challenging. You can check the results straight away as they are measured on the spot and this inspires competitiveness. It's also very motivating and helps with the rehabilitating process. Healthy excitement sparks in these kids again."

Playing sports combined with play helps you not to think about your worries for a minute and stimulates your mental and physical health. After the opening, a few kids such as Iris and her father (seen on the photo) went to play. Her reaction after a game on the Sutu soccer wall: "Lets do that again!"