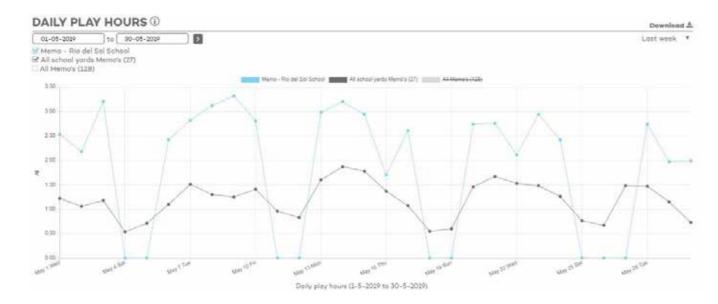

#### Memo - Rio del Sol School, Oxnard

Source: Great user statistics of the Memo at Rio del Sol School, Oxnard. The flatlines indicate weekends, when the playground is closed.

# Rio del Sol STEAM School, Onxard, California

Installed in December 2018, the Memo at the Rio del Sol S.T.E.A.M. K-8 school has been the most played of all the Memos on a schoolyard worldwide! Play statistics clearly show the weekends as an obvious flatline as the site is not open to the public. Rio focuses on developing the 5Cs of 21st century learning; collaboration, communication, critical thinking, creativity and caring while working to enhance student literacy skills in reading, writing, mathematics and technology. The Memo fits great into our mission.