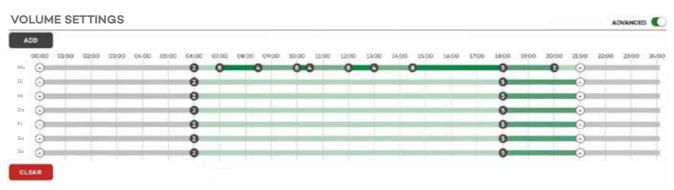

- ✓ 3G internet connection
- ✓ Remote control with any device
- ✓ Change volume settings, edit on/ off times
- ✓ Access to advanced user statistics
- ✓ Change games
- ✓ Monitoring and service by Yalp

#### MY GAMES

Ability to switch games on and off

Reference location: Shopping Mall Mega Rostov on Don - Russia

Pre-set time and volume settings for the entire week.

4.

<sup>\*</sup> Prices may vary throughout the year, check the Yalp Game Store for promotions and updated pricing.